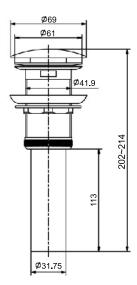

## **Technical drawing**

| Model      | K-7120T-CP                                                                                                                                                                                   |
|------------|----------------------------------------------------------------------------------------------------------------------------------------------------------------------------------------------|
| Finishes   | Polished Chrome (CP) French Gold (AF) Brushed Nickel (BN) Brushed Bronze (BV)                                                                                                                |
| Dimensions | Height 214 mm                                                                                                                                                                                |
| Features   | <ul> <li>Solid Metal Construction for Durability and Reliability</li> <li>KOHLER finishes resist corrosion and tarnishing, exceeding industry durability standards over two times</li> </ul> |